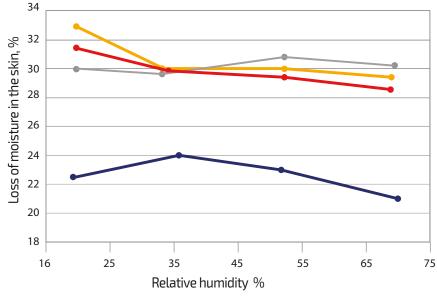

# Moisture loss significantly less while using Pentavitin® compared to other substances

Pentavitin® Glycerin Urea Control group