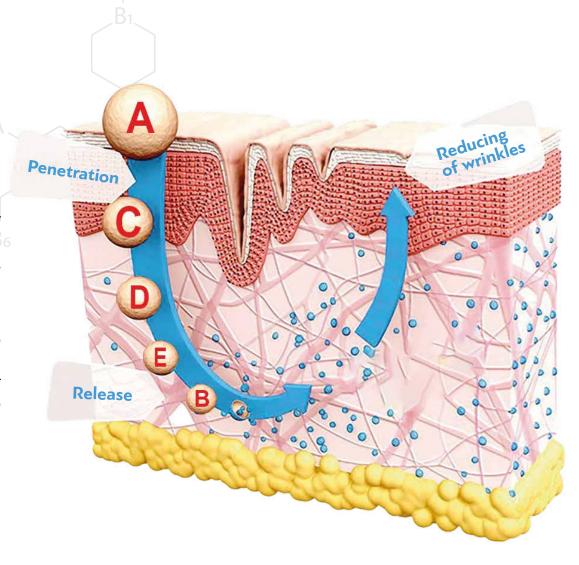

## ENHANCED PENETRATION OF VITAMINS INTO THE SKIN

The Swiss Energy cosmetic range uses a specially developed basis that includes a combination of high molecular weight hydrophilic and lipophilic components. These components act as conductors of vitamins and active ingredients deep into the skin.

They improve the absorption of vitamins through the upper layer of skin and putting them into skin cells and intercellular matrix. Active ingredients can quickly enter the cellular metabolism and have a quick and noticeable effect on skin condition.