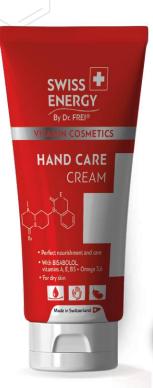

## HAND CARE CREAM FOR MOISTURIZING AND ANTIMICROBIAL PROTECTION

Hand Skin Care Cream with PENTAVITIN, DERMOSOFT DECALACT, Bisabolol and Vitamin A, E, B5 + Omega.

Hand Care Cream has maximum moisturizing properties and strengthens the antimicrobial barrier function of the skin.

- Unsurpassed deep hydration of the skin
- Smoothes skin relief
- Fights skin aging
- Light cream texture that absorbs quickly
- Pleasant refreshing smell

**DERMOSOFT DECALACT** 

**PENTAVITIN®** 

**BISABOLOL** 

VITAMIN A, E, B5 + OMEGA