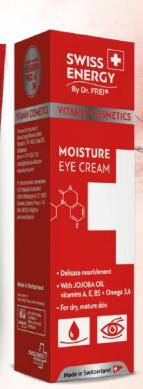

#### NOURISHING EYE CREAM FOR YOUTH OF YOUR EYES

Eye cream with Colla-Gain®, pomegranate extract, moringa, phytosqualane, as well as a unique vitamin complex REGERA PRO with Omega.

Eye cream is recommended for moisturizing and reducing puffiness and dull under the eyes, uneven texture, pigmentation and wrinkles.

- Excellent moisturizing
- Swelling reduction
- Anti-aging effect
- Light cream texture
- Drainage effect
- Pleasant smell

COLLA-GAIN®
POMEGRANATE EXTRACT
MORINGA EXTRACT
JOJOBA OIL
PHYTOSQUALANE
VITAMINS A, E, B5 + OMEGA