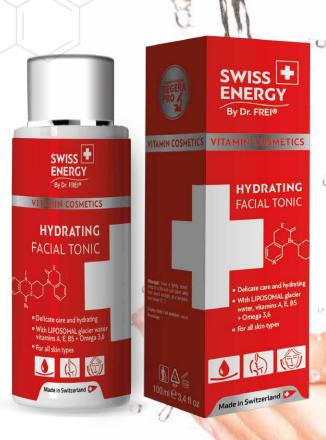

# HYDRATING FACIAL TONIC FOR DELICATE CARE AND MOISTURE

Unique tonic with liposomal water from Swiss glaciers and Edelweiss extract.

- Deep hydration due to liposomal water structure
- Excellent nutritional and regenerative properties
- The effect of reducing wrinkles and maintaining elasticity
- Pronounced anti-allergenic and anti-inflammatory properties
- UV absorption and prevention of age spots
- Pleasant feeling of freshness and cleanness of the skin

EDELWEISS EXTRACT
LIPOSOMAL WATER
VITAMINS A, E, B5 + OMEGA