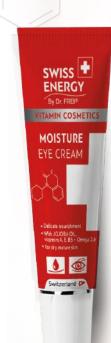

#### NOURISHING EYE CREAM FOR YOUTH OF YOUR EYES

Eye cream with Colla-Gain®, pomegranate extract, moringa, phytosqualane, as well as a unique vitamin complex REGERA PRO with Omega.

Eye cream is recommended for moisturizing and reducing puffiness and dull under the eyes, uneven texture, pigmentation and wrinkles.

- Excellent moisturizing
- Swelling reduction
- Anti-aging effect
- Light cream texture
- Drainage effect
- Pleasant smell

COLLA-GAIN®
POMEGRANATE EXTRACT
MORINGA EXTRACT
JOJOBA OIL
PHYTOSQUALANE
VITAMINS A, E, B5 + OMEGA