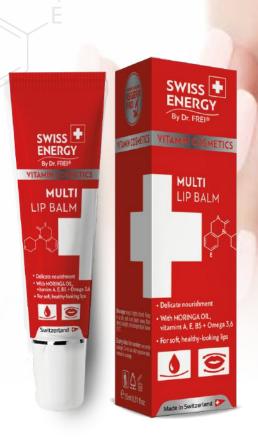

### 3-IN-1 MULTI LIP BALM FOR DELICATE NOURISHING

3-in-1 MULTI LIP BALM with DERMOFEEL® VISCOLID, Bisabolol, Rosemary Extract, Moringa and Sea Buckthorn. Its creamy formulation, created to care of delicate skin of lips. It moisturizes, nourishes and helps to protect. At its heart lies ablend of botanical oils, extracts and vitamins.

- Creamy formulation,
- Cares for the delicate skin of lips
- Precious vegetable oils nourish and strengthen sensitive lips
- For soft, healthy-looking lips

DERMOFEEL® VISCOLID BISABOLOL

**MORINGA OIL** 

**SEA BUCKTHORN EXTRACT** 

**ROSMARINE EXTRACT** 

VITAMIN A, E, B5 + OMEGA