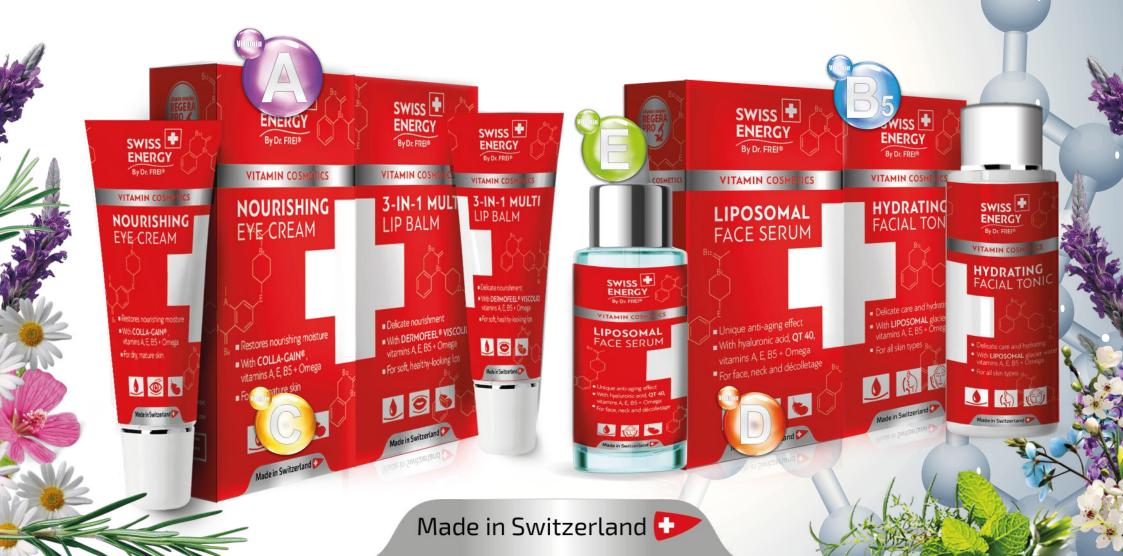

#### **NATURAL VITAMIN COSMETICS**

A professional series of face and body skin care products are provided for use at home and suitable for different skin types. The series includes basic products for face, eyes, hand and foot care. Natural vitamin cosmetics have strong moisturizing, tonic and anti-aging effect.

#### NOURISHING EYE CREAM FOR YOUTH OF YOUR EYES

Eye cream with Colla-Gain®, pomegranate extract, moringa, phytosqualane, as well as a unique vitamin complex REGERA PRO with Omega.

Eye cream is recommended for moisturizing and reducing puffiness and dull under the eyes, uneven texture, pigmentation and wrinkles.

- Excellent moisturizing
- Swelling reduction
- Anti-aging effect
- Light cream texture
- Drainage effect
- Pleasant smell

COLLA-GAIN®
POMEGRANATE EXTRACT
MORINGA EXTRACT
JOJOBA OIL
PHYTOSQUALANE
VITAMINS A, E, B5 + OMEGA

### LIPOSOMAL FACE SERUM WITH UNIQUE ANTI-AGING EFFECT

Highly concentrated serum is suitable for all skin types. This innovative serum provides intense, long-lasting moisture and ensures a fresh, youthful appearance. The Hyaluronic Acid Serum and the powerful active ingredient QT 40 provide unique anti-aging effects while firming and tightening the skin. The product is applied to the face, neck and décolletage. Thereafter, your usual day care products can be used.

- Extensive lifting effect
- Noticeably younger appearance
- Intense, long-lasting moisture
- Firming and tightening the skin

LIPOSOMAL HYALURONIC ACID QT 40 PENTAVITIN VITAMIN A, E, B5 + OMEGA

# HYDRATING FACIAL TONIC FOR DELICATE CARE AND MOISTURE

Unique tonic with liposomal water from Swiss glaciers and Edelweiss extract.

- Deep hydration due to liposomal water structure
- Excellent nutritional and regenerative properties
- The effect of reducing wrinkles and maintaining elasticity
- Pronounced anti-allergenic and anti-inflammatory properties
- UV absorption and prevention of age spots
- Pleasant feeling of freshness and cleanness of the skin

EDELWEISS EXTRACT
LIPOSOMAL WATER
VITAMINS A, E, B5 + OMEGA