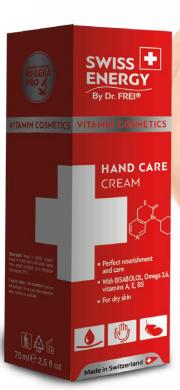

## HAND CARE CREAM FOR MOISTURIZING AND ANTIMICROBIAL PROTECTION

Hand Skin Care Cream with PENTAVITIN, DERMOSOFT DECALACT, Bisabolol and Vitamin A, E, B5 + Omega.

Hand Care Cream has maximum moisturizing properties and strengthens the antimicrobial barrier function of the skin.

- Unsurpassed deep hydration of the skin
- Smoothes skin relief
- Fights skin aging
- Light cream texture that absorbs quickly
- Pleasant refreshing smell

**DERMOSOFT DECALACT** 

**PENTAVITIN®** 

**BISABOLOL** 

VITAMIN A, E, B5 + OMEGA