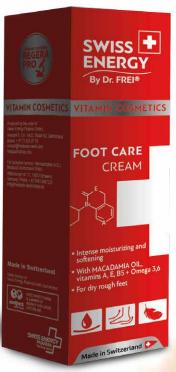

FOOT CARE CREAM IS MULTICOMPONENT COMPOSITION FOR BEAUTY AND YOUTH OF FEET

Foot cream contains about 20 natural ingredients that provide skin care for the feet and heels. The cream contains PENTAVITIN, Sodium PCA, Bisabolol, 7 Alpine Herb Extracts, 7 Essential Vegetable Oils and Vitamin A, E, B5 + Omega.

This multicomponent complex will provide deep hydration and nourishment for the skin of the feet and heels. The cream has a light texture and does not leave greasy and sticky marks.

**PENTAVITIN®** 

**BISABOLOL** 

7 ALPINE HERBS

**7 ESSENTIAL OILS** 

VITAMIN A, E, B5 + OMEGA