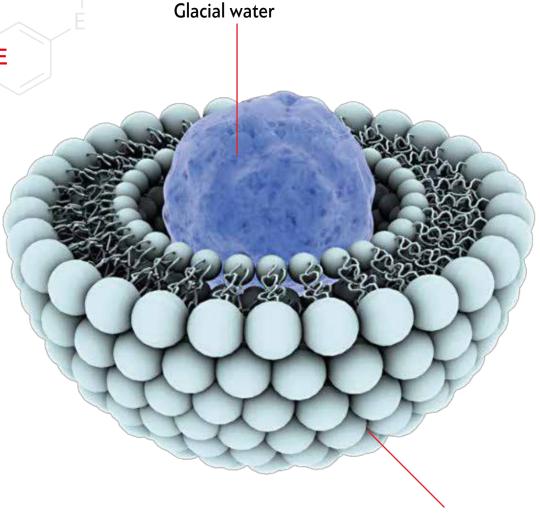

#### LIPOSOMAL GLACIER WATER FOR DEEP MOISTURE

Pure Swiss glacial water accumulates over the snowy peaks of Alps for centuries. This water contains a high concentration of potassium and other minerals, which helps to maintain the health and elasticity of the skin.

Glacial water is enclosed in liposomes. Liposomes are the microscopic size of a sphere, consisting of several layers of phosphatidylcholine. There is glacial water inside this sphere with a rich mineral composition. Thanks to phospholipid bilayer the moisture is delivered to the deepest layers of the skin.